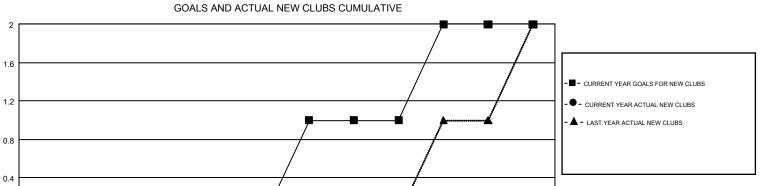

## GMT MONTHLY MEMBERSHIP PROGRESS REPORT

Multiple District 60

Results as of: 12/31/2017

**LOCATION: GUYANA** 

| GMT: STACEY   | / JONES       |             |               | _                              |                           |                         | GMT CA 1                                           |  |
|---------------|---------------|-------------|---------------|--------------------------------|---------------------------|-------------------------|----------------------------------------------------|--|
|               | Club          | os          |               | Members  RESULTS FOR 2017-2018 |                           |                         |                                                    |  |
|               | RESULTS FOR   | R 2017-2018 |               |                                |                           |                         |                                                    |  |
| QUARTER       | NEW CLUB GOAL | NEW CLUBS   | DROPPED CLUBS | QUARTER                        | MEMBER GROWTH NET<br>GOAL | MEMBER GROWTH<br>ACTUAL | DROPPED<br>MEMBERS ACTUAL<br>(including transfers) |  |
| JULY/AUG/SEPT | 0             | 0           | 0             | JULY/AUG/SEPT                  | 24                        | 27                      | 56                                                 |  |
| OCT/NOV/DEC   | 0             | 0           | 3             | OCT/NOV/DEC                    | 5                         | 38                      | 123                                                |  |
| JAN/FEB/MAR   | 1             | 0           | 0             | JAN/FEB/MAR                    | 63                        | 0                       | 0                                                  |  |
| APR/MAY/JUNE  | 1             | 0           | 0             | APR/MAY/JUNE                   | 56                        | 0                       | 0                                                  |  |