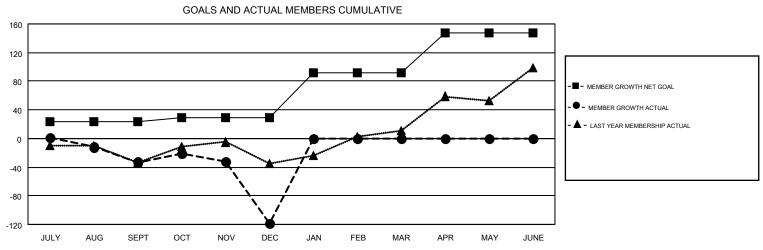

## GMT MONTHLY MEMBERSHIP PROGRESS REPORT

Multiple District 60

Results as of: 12/31/2017

**LOCATION: GUYANA** 

| GMT: STACEY   | / JONES       |             |               | _                              |                           |                         | GMT CA 1                                           |  |
|---------------|---------------|-------------|---------------|--------------------------------|---------------------------|-------------------------|----------------------------------------------------|--|
|               | Club          | os          |               | Members  RESULTS FOR 2017-2018 |                           |                         |                                                    |  |
|               | RESULTS FOR   | R 2017-2018 |               |                                |                           |                         |                                                    |  |
| QUARTER       | NEW CLUB GOAL | NEW CLUBS   | DROPPED CLUBS | QUARTER                        | MEMBER GROWTH NET<br>GOAL | MEMBER GROWTH<br>ACTUAL | DROPPED<br>MEMBERS ACTUAL<br>(including transfers) |  |
| JULY/AUG/SEPT | 0             | 0           | 0             | JULY/AUG/SEPT                  | 24                        | 27                      | 56                                                 |  |
| OCT/NOV/DEC   | 0             | 0           | 3             | OCT/NOV/DEC                    | 5                         | 38                      | 123                                                |  |
| JAN/FEB/MAR   | 1             | 0           | 0             | JAN/FEB/MAR                    | 63                        | 0                       | 0                                                  |  |
| APR/MAY/JUNE  | 1             | 0           | 0             | APR/MAY/JUNE                   | 56                        | 0                       | 0                                                  |  |